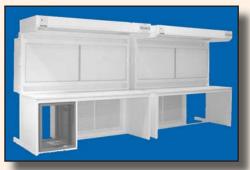

E-Series Vertical Flow Clean Bench w/Acrylic Back and Side Panels

E Series Vertical Flow w/vinyl Strip Curtain

Front Intake Horizontal Flow Clean Bench w/Top Shroud

Table Top Laminar Flow Work Station

Front Intake Horizontal Flow Clean Bench w/Top Shroud