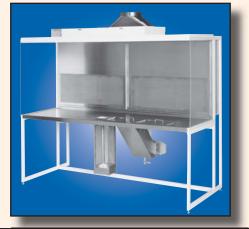

E-Series Vertical Flow Clean Bench w/Acrylic Back and Side Panels

E Series Vertical Flow w/vinyl Strip Curtain

Front Intake Horizontal Flow Clean Bench w/Top Shroud

Table Top Laminar Flow Work Station