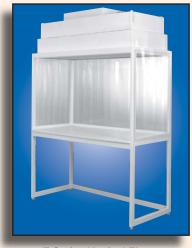

E-Series Vertical Flow Clean Bench w/Acrylic Back and Side Panels

E Series Vertical Flow w/vinyl Strip Curtain

Front Intake Horizontal Flow Clean Bench w/Top Shroud

Table Top Laminar Flow Work Station

Front Intake Horizontal Flow Clean Bench w/Top Shroud