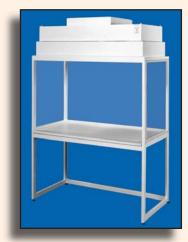

E-Series Vertical Flow Clean Bench w/Acrylic Back and Side Panels

E Series Vertical Flow w/vinyl Strip Curtain

Front Intake Horizontal Flow Clean Bench w/Top Shroud

Table Top Laminar Flow Work Station