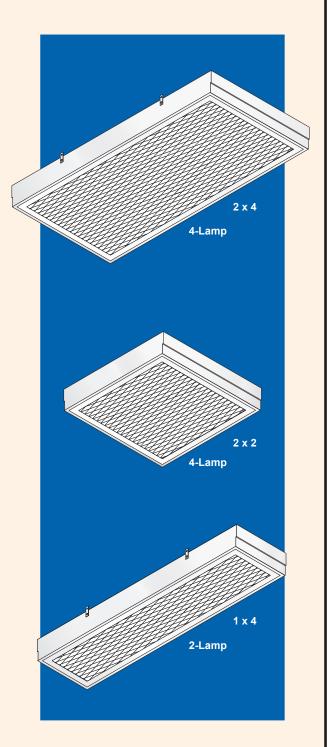

## **Cleanroom Light Fixtures**

Cleanroom Light Fixtures are ideal for general purpose cleanrooms, pharmaceutical cleanrooms and biomedical labs, food processing centers, hospitals and wet locations.

#### **Features of Standard Fixtures**

Standard fixtures feature a 120-277 multi-voltage T8 electronic ballast with (4) medium bi-pin lamp receptacles, (lamps not included). The ballast is mounted inside the housing and is removable from roomside, maintaining ceiling integrity.