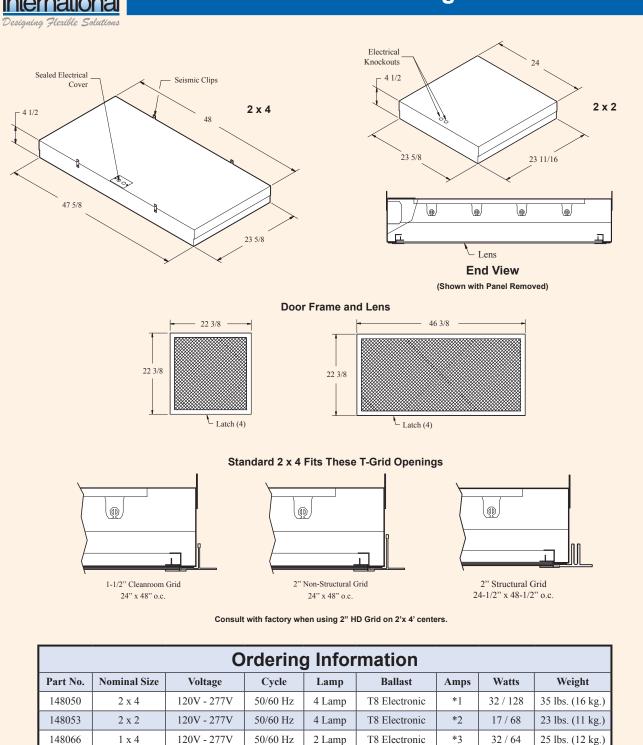

## **Sealed Housings Maintain Integrity**

Totally sealed housings maintain ceiling integrity and protect against infiltration of particles and airborne bacteria. Housings are painted with a white powdercoat finish and spring loaded latches on each side secure the hinged door lens frame in the closed position. The door frame is removable without the use of tools, permitting re-lamping from roomside without contaminating the clean areas.

#### **Features of Standard Fixtures**

Standard fixtures feature a 120-277 multi-voltage T8 electronic ballast with (4) medium bi-pin lamp receptacles, (lamps not included). The ballast is mounted inside the housing and is removable from roomside, maintaining ceiling integrity.

### **Cover for Quick Access**

Installation is easy because a gasketed wiring access cover on the top allows quick access for wiring to the building power source.

# **Cleanroom Lights**

\*1. 120V = .93 amps, 277V = .40 amps \*2. 120V = .94 amps, 277V = .40 amps \*3. 120V = .50 amps, 277V = .21 amps

Emergency Battery Pack 277V (2 x 2 and 2 x 4 Only)

Optional 8' Power Cord 110V-120V Only

Emergency Battery Pack 120V

Ballast 120V-277V Multi-Voltage

Door Frame and Lens

148513

703902

148075

148084

703754