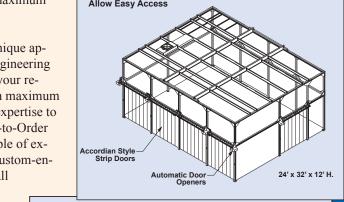

If you have a unique application our engineering staff will meet your requirements with maximum efficiency and expertise to develop a Built-to-Order solution. A couple of examples of our custom-engineered softwall cleanrooms are shown here.

Lights

**Curtain Panels:** All sides are enclosed with clear vinyl 16 mil curtain panels. Length is pre-engineered for proper air flow relief, appropriate for size and classifi-

cation

Entry Door: Via a 4' strip door consisting of 8" 80 mil clear vinyl strips overlapped 2". Individual strips are factory installed on a continuous dual lock material strip. The strip door is attached to the cleanroom frame on-site during assembly.