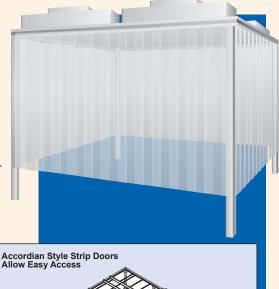

Lights

**Curtain Panels:** All sides are enclosed with clear vinyl 16 mil curtain panels. Length is pre-engineered for proper air flow relief, appropriate for size and classifi-

cation

Entry Door: Via a 4' strip door consisting of 8" 80 mil clear vinyl strips overlapped 2". Individual strips are factory installed on a continuous dual lock material strip. The strip door is attached to the cleanroom frame on-site during assembly.